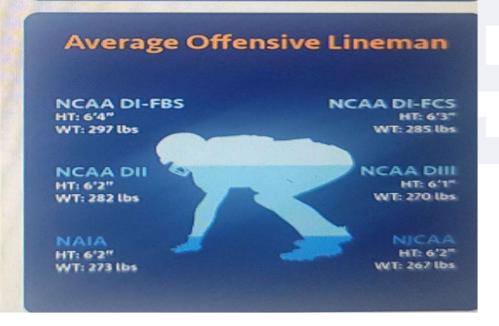

### Recruitment

- Go to camps—but pick wisely
  - Some are just money makers
  - Go to some small camps as well
- Highlights and game film—HUDL
- Coaches are happy to send out film
  - Find 5-10 realistic schools that interest your son
- Make sure that you stay on top of grades from first day at CBC—every grade counts
- Join the NCAA Clearinghouse
- http://web1.ncaa.org/ECWR2/NCAA\_EMS/NCAA.jsp